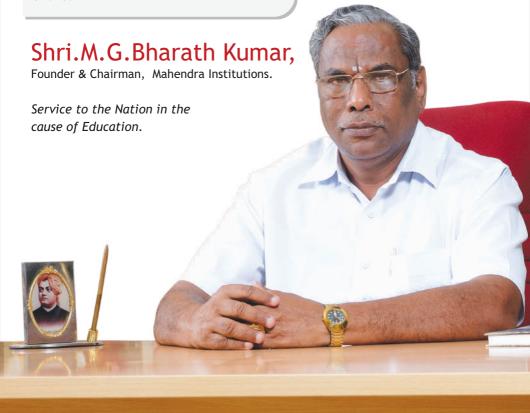

# **MAHENDRA EDUCATIONAL INSTITUTIONS**

Salem and Namakkal - Tamil Nadu, India

With the noble ambition of educating the underprivileged and the downtrodden in Salem and Namakkal Districts, Mahendra Educational Trust (MET) was founded in the year 1978 by the eminent educationist, Shri.M.G.Bharath Kumar.